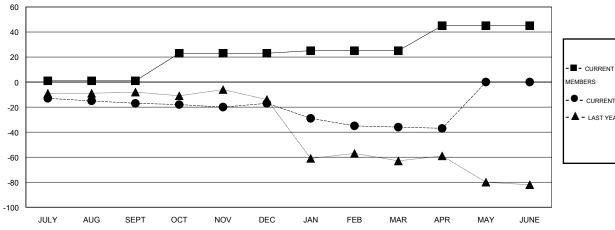

#### GOALS AND ACTUAL MEMBERS CUMULATIVE

| - ■ - CURRENT YEAR GOALS FOR NEW |
|----------------------------------|
| MEMBERS                          |

- CURRENT YEAR ACTUAL MEMBERS

- ▲ - LAST YEAR ACTUAL MEMBERS